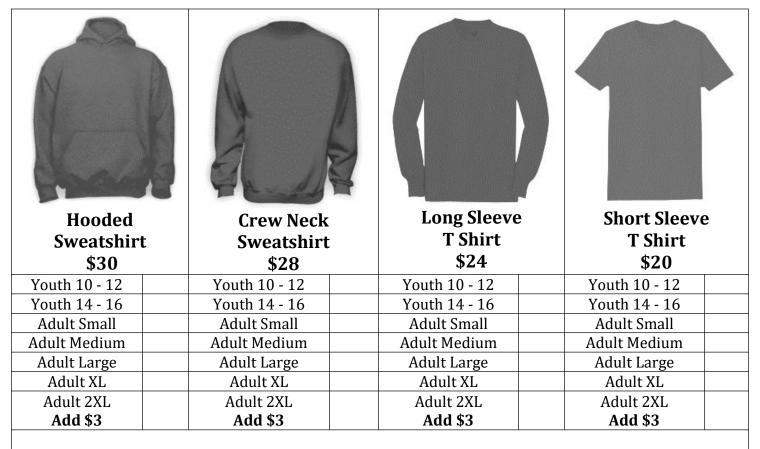

### 2025 Ice Show Apparel Order Form

Orders are due in the club office mail box by Dec 1<sup>st</sup>
(Located in the Mark Wells Arena)
\*\*\* Please enter your desired quantity next to the size\*\*\*
Shirts will have the show's artwork on the front

and a list of the skater's names on the back.

Sizes run small - order 1 size larger than usual.

Unfortunately, the artwork and skaters' names will not fit on small youth shirts therefore, we do not offer that size.